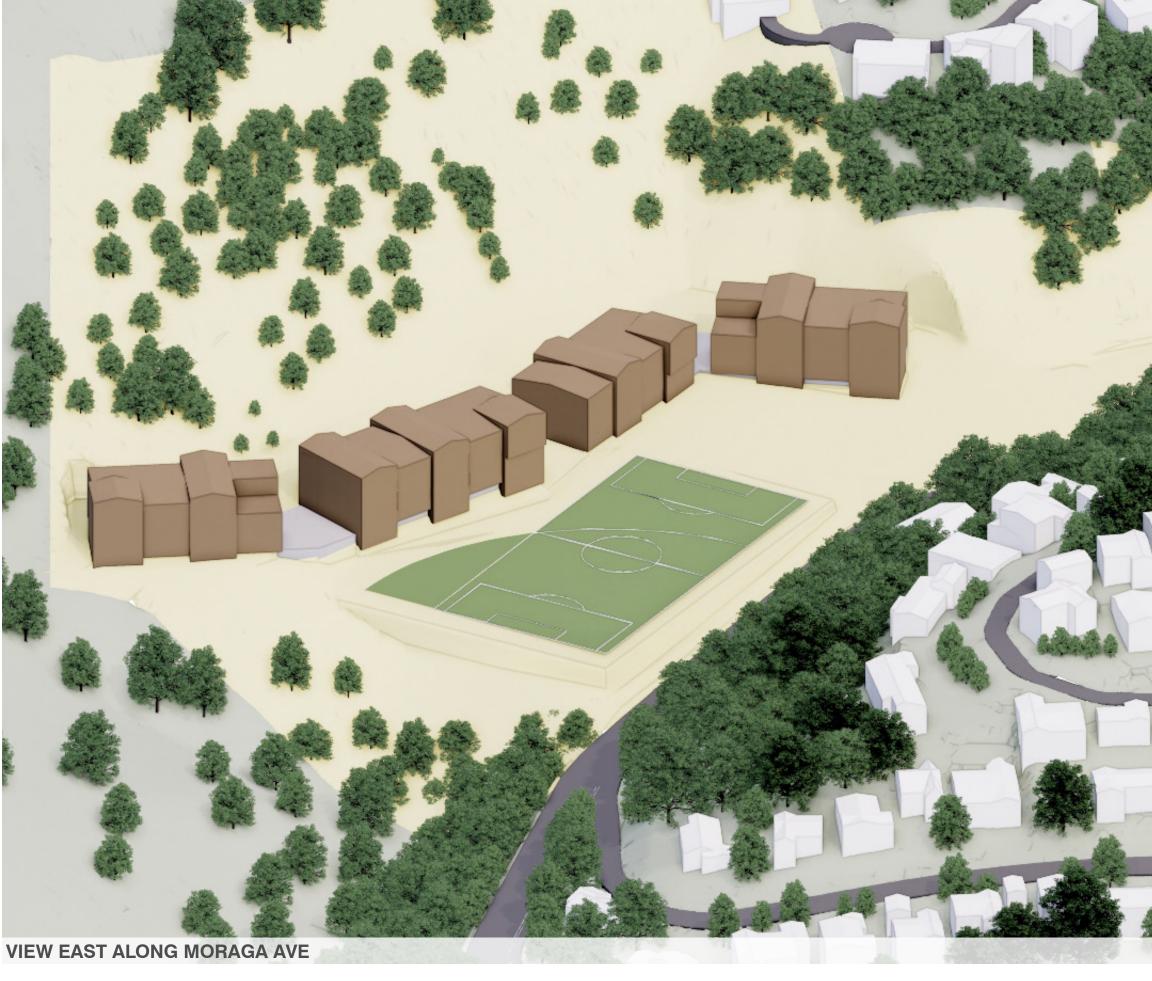

## **OPTION 3**

- MOVE CORP YARD TO BLAIR PARK OPEN SPACE
- IMPROVE SOCCER FIELD AND SKATE PARK
- INCREASE PARKING AND TRANSIT ACCESS
- IMPROVE PEDESTRIAN AND BICYCLIST SAFETY AND ACCESS
- HILLSIDE HOUSING DEVELOPMENT
- AVOID INFRASTRUCTURE RELOCATION

70 DU MARKET RATE HOUSING PROJECT U14 SOCCER FIELD WITH SOFTBALL OVERLAY 60 DU AFFORDABLE HOUSING PROJECT ADDITIONAL PARKING

**NEW SIGNALIZED INTERSECTION** 

IMPROVED MORAGA AVE