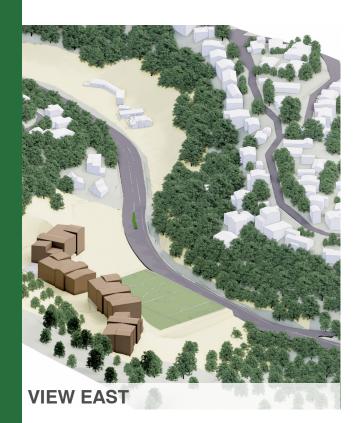

HOUSING 2.50 MCSP PROJECT AREA 1.50 AC SITE 1.23 AC 2.73 AC SINGLE FAMILY HOUSING 0.58 CITY OF PIEDMONT 70 DU 130 DU **DWELLING UNITS** 60 DU RECREATION PARKING 0.78 46 DU/AC DENSITY 50 DU/AC 48 DU/AC MORAGA AVE RIGHT-OF-WAY 3.04 TYPE V, 4 OVER PODIUM CONSTRUCTION SLOPE/OPEN SPACE 7.96 **HEIGHT** 5 STORIES TOTAL 22.78 **PARKING** PODIUM



## **OPTION 3**

- MOVE CORP YARD TO BLAIR PARK OPEN SPACE
- IMPROVE SOCCER FIELD AND SKATE PARK
- INCREASE PARKING AND TRANSIT ACCESS
- IMPROVE PEDESTRIAN AND BICYCLIST SAFETY AND ACCESS
- HILLSIDE HOUSING DEVELOPMENT
- AVOID INFRASTRUCTURE RELOCATION

70 DU MARKET RATE HOUSING PROJECT U14 SOCCER FIELD WITH SOFTBALL OVERLAY 60 DU AFFORDABLE HOUSING PROJECT ADDITIONAL PARKING

**NEW SIGNALIZED INTERSECTION** 

IMPROVED MORAGA AVE







## **OPTION 3**



VIEW NORTHWEST