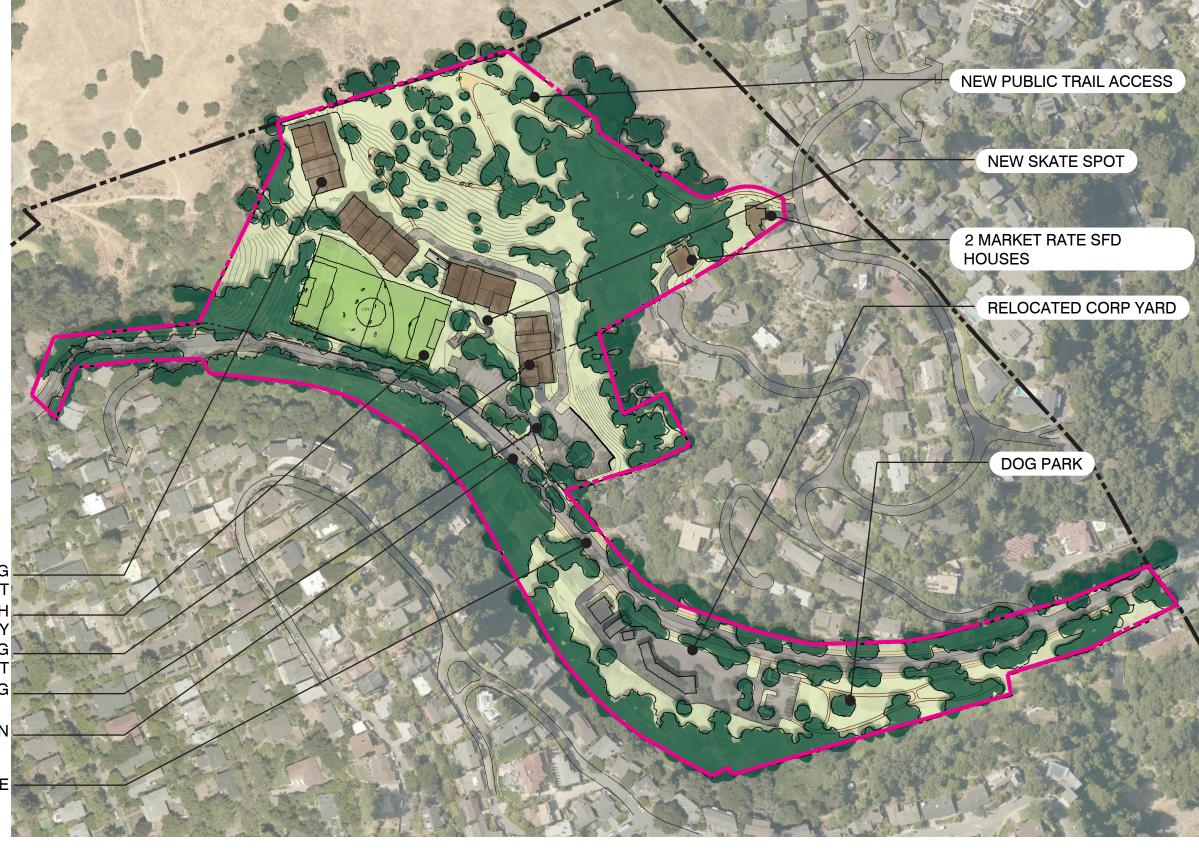

## **CITY OF OAKLAND OPTION 3 CITY OF OAKLAND 70 DU** MOVE CORP YARD TO BLAIR PARK OPEN SPACE 1 DU MAXWELTON ROAD IMPROVE SOCCER FIELD 1 DU **AND SKATE PARK** INCREASE PARKING AND **RECREATION** TRANSIT ACCESS IMPROVE PEDESTRIAN AND **BICYCLIST SAFETY AND ACCESS** NELLIE WAY HILLSIDE HOUSING **DEVELOPMENT** AVOID INFRASTRUCTURE **RELOCATION** INCREASE PARKING AND TRANSITACCESS IMPROVE PEDESTRIAN SAFETY AND **ACCESS WITH SIGNAL** CY **DEVELOPMENT** SINGLE FAMILY SITE 0.58 AC DWELLING UNITS 2 DENSITY 3.4 DU/AC **LANDUSE ACREAGE** CONSTRUCTION TYPE V NATURAL PARK SPACE 4.59 HEIGHT 2-3 STORIES RECREATION 1.88 PARKING ATTACHED PUBLIC WORKS 1.45 HIGH DENSITY MARKET RATE AFFORDABLE TOTAL HIGH DENSITY HOUSING 2.50 MCSP PROJECT AREA 1.50 AC SITE 1.23 AC 2.73 AC SINGLE FAMILY HOUSING 0.58 CITY OF PIEDMONT 70 DU 130 DU **DWELLING UNITS** 60 DU RECREATION PARKING 0.78 46 DU/AC DENSITY 50 DU/AC 48 DU/AC MORAGA AVE RIGHT-OF-WAY 3.04 TYPE V, 4 OVER PODIUM CONSTRUCTION SLOPE/OPEN SPACE 7.96 **HEIGHT** 5 STORIES TOTAL 22.78 **PARKING** PODIUM

## **OPTION 3**

- MOVE CORP YARD TO BLAIR PARK OPEN SPACE
- IMPROVE SOCCER FIELD AND SKATE PARK
- INCREASE PARKING AND TRANSIT ACCESS
- IMPROVE PEDESTRIAN AND BICYCLIST SAFETY AND ACCESS
- HILLSIDE HOUSING DEVELOPMENT
- AVOID INFRASTRUCTURE RELOCATION

70 DU MARKET RATE HOUSING PROJECT U14 SOCCER FIELD WITH SOFTBALL OVERLAY 60 DU AFFORDABLE HOUSING PROJECT ADDITIONAL PARKING

**NEW SIGNALIZED INTERSECTION** 

IMPROVED MORAGA AVE